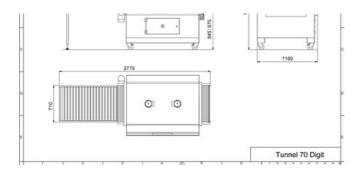

# **TECHNICAL FEATURES**

| Electrical power supply    | 200V 50/60Hz 3Ph<br>208V 60Hz 3Ph<br>220V 50/60Hz 3Ph<br>400V 50/60Hz 3Ph                                  |
|----------------------------|------------------------------------------------------------------------------------------------------------|
| MAX power installed        | 14 kW (200V)<br>15 kW (208V)<br>14 kW(220V)<br>14,5 kW (400V)                                              |
| Maximum current            | 38 A (200V)<br>43 A (208V)<br>34 A (220V)<br>21 A (400V)                                                   |
| MAX product size           | 680x390 mm xL.<br>(The maximum length depends on the shape,<br>conveyor belt speed and type of film, etc.) |
| Machine Dimensions         | 2770x1160x1640 mm                                                                                          |
| Machine weight (Net/Gross) | 415/483 kg                                                                                                 |
| Tunnel infeed dimensions   | 680x390 mm                                                                                                 |

# **TECHNICAL DRAWING**