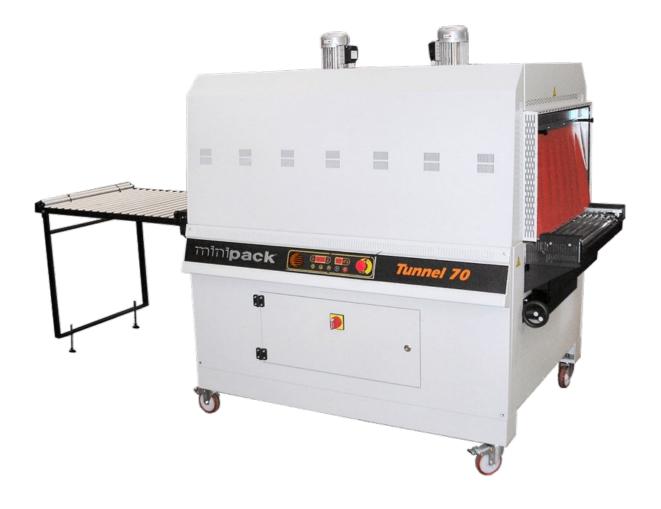

# **TUNNEL 70 DIGIT**

### DESCRIPTION

**TUNNEL 70 DIGIT** is the largest version of the **shrink tunnel** line. The machine is equipped with a host of updated technical and aesthetic features that are designed to meet a number of packaging needs. The shrink wrap tunnel is flexible and versatile, and can operate with a wide variety of heat-shrink films.

## **TECHNICAL FEATURES**

- Manual belt height adjustment
- ° Digital display with 9 programs that can be selected and customised
- Option of selecting the auto-rotating feature for the rollers
- Product conveyor
- Adjustable double air baffles
- Auto-off program
- Outfeed roller conveyor provided as standard
- ° Two separate chambers with temperature control.