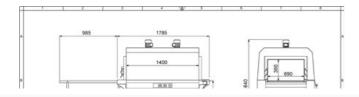

# **TECHNICAL FEATURES**

| Electrical power supply    | 200V 50/60Hz 3Ph<br>208V 60Hz 3Ph<br>220V 50/60Hz 3Ph<br>400V 50/60Hz 3Ph                                  |
|----------------------------|------------------------------------------------------------------------------------------------------------|
| MAX power installed        | 14 kW (200V)<br>15 kW (208V)<br>14 kW(220V)<br>14,5 kW (400V)                                              |
| Maximum current            | 38 A (200V)<br>43 A (208V)<br>34 A (220V)<br>21 A (400V)                                                   |
| MAX product size           | 680x390 mm xL.<br>(The maximum length depends on the shape,<br>conveyor belt speed and type of film, etc.) |
| Machine Dimensions         | 2770x1160x1640 mm                                                                                          |
| Machine weight (Net/Gross) | 415/483 kg                                                                                                 |
| Tunnel infeed dimensions   | 680x390 mm                                                                                                 |

# **TECHNICAL DRAWING**