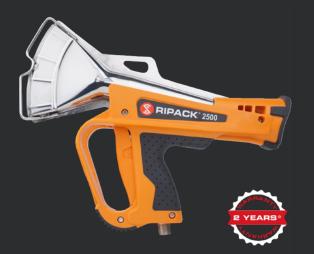

## **RIPACK 2500** THE LIGHEST IN ITS CATEGOR

For regular shrink wrapping needs, the Ripack 2500 is the ideal tool for protecting your pallets. With adjustable power, it will adapt to the thickness of your films.

Compact and light, the Ripack 2500 is equipped with «cold nozzle» technology for unparalleled safety.

With its innovative quick and tool-free igniter change system, benefit from a reliable and robust shrink gun.