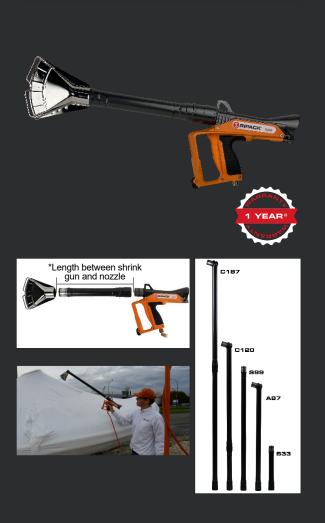

# **RIPACK GUN EXTENSION POLES**

PACK EVERYTHING UNDER FULL SAFETY

Ripack offers a range of extension poles that are specially designed for shrink-wrapping large areas. Each extension pole and combination of extension poles adjust to your needs, the type of products you are protecting and your work environment.

These extension poles are attached, without the use of tools, by a simple socket to our Ripack 3000 shrink gun.

With the extension poles, you can work faster and more comfortably on large areas whilst not having to work in tiring positions.

It is quick and easy to attach, by means of a simple socket, one or more extension poles to the RIPACK  $\ensuremath{\mathbb{G}}$  3000.

A folding arm rest is available for the RIPACK® 3000 version. It makes using the gun more comfortable by reducing the counterweight effect of a long extension pole.

| MODEL | ITEM CODE | EXTENSION<br>TYPE | LENGTH* | WEIGHT |
|-------|-----------|-------------------|---------|--------|
| S33   | N°333361  | Straight          | 0,33 m  | 305 g  |
| A87   | N°333365  | Angled            | 0,87 m  | 536 g  |
| S99   | N°333367  | Straight          | 0,99 m  | 508 g  |
| C120  | N°333369  | Combi. angled     | 1,20 m  | 845 g  |
| C187  | N°333371  | Combi. angled     | 1,87 m  | 1090 g |