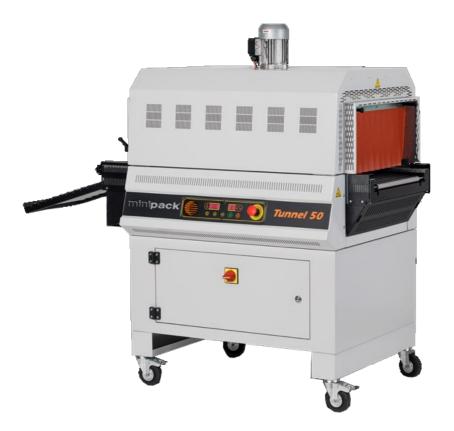

# **TUNNEL 50 DIGIT**

#### MONO-CHAMBER HEAT-SHRINKING TUNNEL - TUNNEL MOUTH 450X240 MM

### DESCRIPTION

**TUNNEL 50** e **70** are a master piece in **Minipack-Torre shrink tunnel** devices. Now on the market with up to dated solutions to pack with maximum efficacy the most different kind of shrinking film. The **INOX** version of **TUNNEL 50** is perfect for food or pharmaceutical applications.

# **TECHNICAL FEATURES**

- Manual regulation of conveyor height
- Digital display with 9 storable programs
- Selection of self rotation of conveyors rolls
- Double air flap
- Auto switch-off
- Exit roll conveyor.