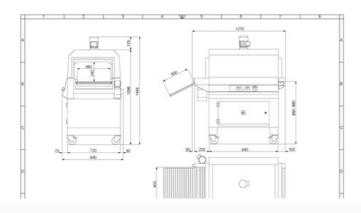

| Electrical power supply    | 200V 50/60Hz 3Ph<br>208V 60Hz 3Ph<br>220V 50/60Hz 3Ph<br>400V 50/60Hz 3Ph                                   |
|----------------------------|-------------------------------------------------------------------------------------------------------------|
| MAX power installed        | 7,0 kW (200V)<br>7,5 kW (208V)<br>7,2 kW (220V)<br>7,2 kW (400V)                                            |
| Maximum current            | 20 A (200V)<br>21 A (208V)<br>19 A (220V)<br>11 A (400V)                                                    |
| MAX product size           | 400x220 mm x L.<br>(The maximum length depends on the shape,<br>conveyor belt speed and type of film, etc.) |
| Machine dimensions         | 1770x840x1465 mm                                                                                            |
| Machine weight (Net/Gross) | 188/236 kg                                                                                                  |
| Tunnel infeed dimensions   | 450x240 mm                                                                                                  |

## **TECHNICAL DRAWING**