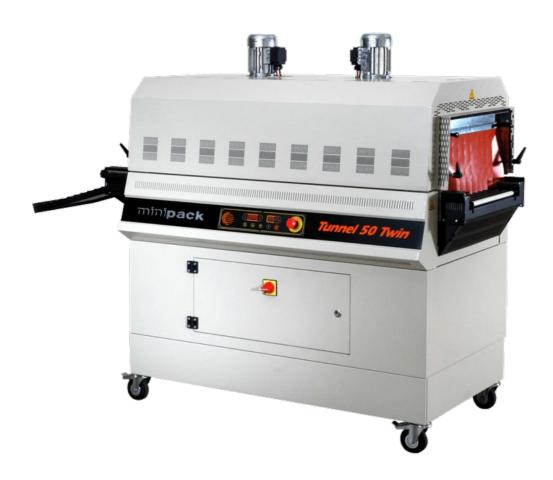

# **TUNNEL 50 TWIN**

### **DESCRIPTION**

**TUNNEL 50 TWIN** has been designed to solve the needs to pack small product at high speed with great technical and esthetical results. Double heating chamber, double heating regulation, excellent thermal insulation, high speed belt and high speed shrink, great air flow control makes this **shrink tunnel** the perfect tool to solve any kind of shrink problem with the maximum efficacy.