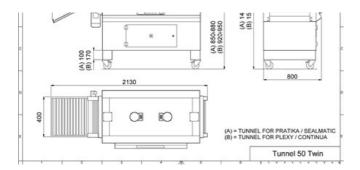

## **TECHNICAL FEATURES**

| Electrical power supply    | 200V 50/60Hz 3Ph<br>208V 60Hz 3Ph<br>220V 50/60Hz 3Ph<br>400V 50/60Hz 3Ph                                  |
|----------------------------|------------------------------------------------------------------------------------------------------------|
| MAX power installed        | 14,0 kW (200V)<br>15,0 kW (208V)<br>14,0 kW(220V)<br>14,5 kW (400V)                                        |
| Maximum current            | 38 A (200V)<br>43 A (208V)<br>34 A (220V)<br>21 A (400V)                                                   |
| MAX product size           | 400x190 mm xL.<br>(The maximum length depends on the shape,<br>conveyor belt speed and type of film, etc.) |
| Machine dimensions         | 2130x800x1460 mm                                                                                           |
| Machine weight (Net/Gross) | 260/318 kg                                                                                                 |
| Tunnel infeed dimensions   | 450x210 mm                                                                                                 |

# **TECHNICAL DRAWING**