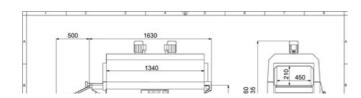

## **TECHNICAL FEATURES**

| Electrical power supply    | 200V 50/60Hz 3Ph<br>208V 60Hz 3Ph<br>220V 50/60Hz 3Ph<br>400V 50/60Hz 3Ph                                  |
|----------------------------|------------------------------------------------------------------------------------------------------------|
| MAX power installed        | 14,0 kW (200V)<br>15,0 kW (208V)<br>14,0 kW(220V)<br>14,5 kW (400V)                                        |
| Maximum current            | 38 A (200V)<br>43 A (208V)<br>34 A (220V)<br>21 A (400V)                                                   |
| MAX product size           | 400x190 mm xL.<br>(The maximum length depends on the shape,<br>conveyor belt speed and type of film, etc.) |
| Machine dimensions         | 2130x800x1460 mm                                                                                           |
| Machine weight (Net/Gross) | 260/318 kg                                                                                                 |
| Tunnel infeed dimensions   | 450x210 mm                                                                                                 |

# **TECHNICAL DRAWING**