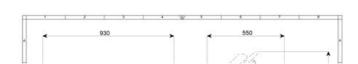

#### **TECHNICAL FEATURES**

| Electrical power supply                  | 120V 1Ph<br>200V 1Ph<br>230V 1Ph            |
|------------------------------------------|---------------------------------------------|
| Maximum power installed                  | 1,2 kW (200/230V)<br>1,3 kW (120V)          |
| Maximum current                          | 5,2 A (200V)<br>6 A (230V)<br>10,5 A (120V) |
| Hourly output                            | 0-300                                       |
| Available dimensions of the sealing bars | 380x250 mm                                  |
| MAX product size                         | 350x240x140 mm                              |
| MAX Reel Dimensions (Ø x length)         | Ø200x350 mm                                 |
| Machine dimensions (open hood)           | 930x550x580 mm                              |
| Machine dimensions (closed hood)         | 930x550x370 mm                              |
| Weight (Net/Gross)                       | 36/48 kg                                    |

#### **TECHNICAL DRAWING**