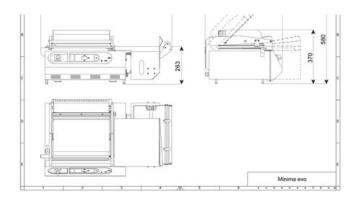

#### **TECHNICAL FEATURES**

| Electrical power supply                  | 120V 1Ph<br>200V 1Ph<br>230V 1Ph            |
|------------------------------------------|---------------------------------------------|
| Maximum power installed                  | 1,2 kW (200/230V)<br>1,3 kW (120V)          |
| Maximum current                          | 5,2 A (200V)<br>6 A (230V)<br>10,5 A (120V) |
| Hourly output                            | 0-300                                       |
| Available dimensions of the sealing bars | 380x250 mm                                  |
| MAX product size                         | 350x240x140 mm                              |
| MAX Reel Dimensions (Ø x length)         | Ø200x350 mm                                 |
| Machine dimensions (open hood)           | 930x550x580 mm                              |
| Machine dimensions (closed hood)         | 930x550x370 mm                              |
| Weight (Net/Gross)                       | 36/48 kg                                    |

#### **TECHNICAL DRAWING**