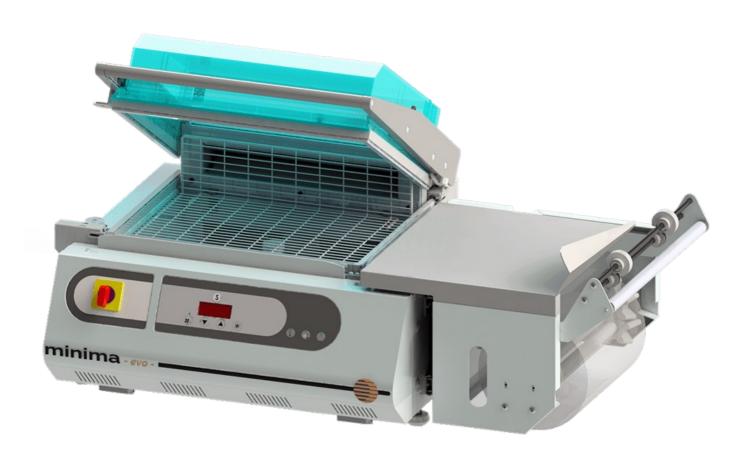

# **MINIMA EVO**

TABLETOP MANUAL HEAT-SHRINK - MINIMUM CLEARANCE - SEALING BAR 380X250 MM

### **DESCRIPTION**

MINIMA has always been the smallest model in the range of packaging machines that minipack®-torre offers on the market. Designed for small/medium-sized production companies, this shrink wrap machine provides versatility and minimum footprint as its main strengths. The absolute

reliability and high yield, combined with low energy consumption and easy use, are the characteristics that make **MINIMA** one-of-a-kind in its category.

## **TECHNICAL FEATURES**

- Electronic board with optimal sealing and shrinking control, with 10 preset programs that can be selected on the display. 4-digit display
- Extra wide reel support to house standard Ø200x350 mm reels: extended operation and few production stops.