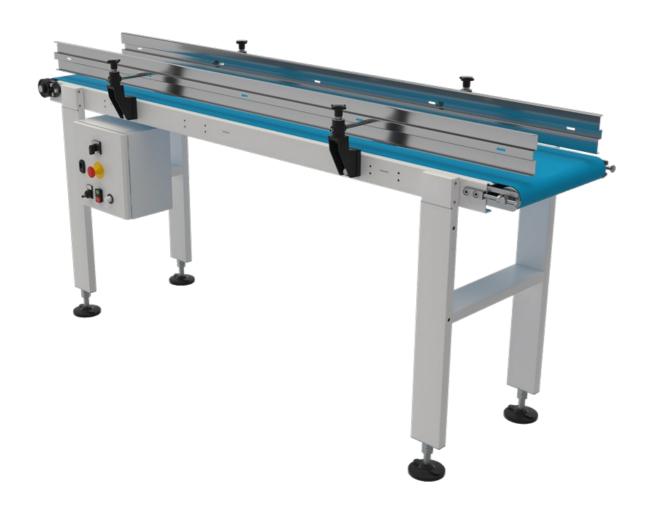

#### **DESCRIPTION**

**Minipack**®-torre to complete its product range, offers a complete line of motorized belts that can be used and interfaced to our packaging machines.

Entirely designed by our Lab, they offer reliability and high performance.

Minipack®-torre motorized belts can be combined into existing production lines.

### **TECHNICAL FEATURES**

| Electrical power supply | V     | 200-240              |
|-------------------------|-------|----------------------|
| Frequency               | Hz    | 50/60                |
| Power                   | kW    | 0,25                 |
| Belt speed              | m/min | 3÷33                 |
| Belt width              | mm    | 400                  |
| Belt length             | mm    | 1000<br>2000<br>3000 |
| Belt height             | mm    | 828÷950              |