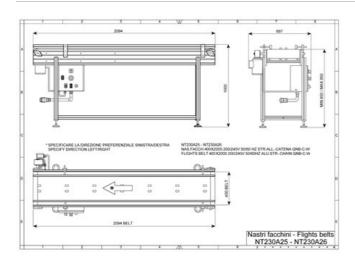

## **TECHNICAL DRAWING**

### **TECHNICAL FEATURES**

| Electrical power supply | V     | 200-240              |
|-------------------------|-------|----------------------|
| Frequency               | Hz    | 50/60                |
| Power                   | kW    | 0,25                 |
| Belt speed              | m/min | 3÷33                 |
| Belt width              | mm    | 400                  |
| Belt length             | mm    | 1000<br>2000<br>3000 |
| Belt height             | mm    | 828÷950              |