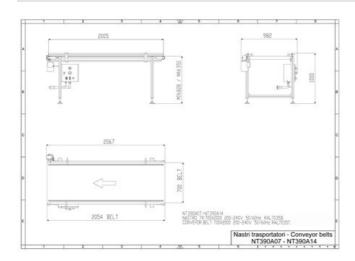

## **TECHNICAL DRAWING**

### **TECHNICAL FEATURES**

| Electrical power supply | V     | 200-240              |
|-------------------------|-------|----------------------|
| Frequency               | Hz    | 50/60                |
| Power                   | kW    | 0,25                 |
| Belt speed              | m/min | 3÷28                 |
| Belt width              | mm    | 700                  |
| Belt length             | mm    | 1000<br>2000<br>3000 |
| Belt height             | mm    | 828÷950              |