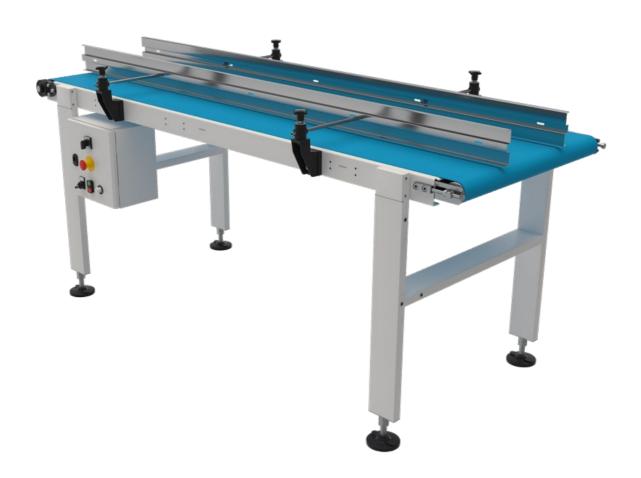

#### **DESCRIPTION**

**Minipack**®-torre to complete its product range, offers a complete line of motorized belts that can be used and interfaced to our packaging machines.

Entirely designed by our Lab, they offer reliability and high performance.

Minipack®-torre motorized belts can be combined into existing production lines.